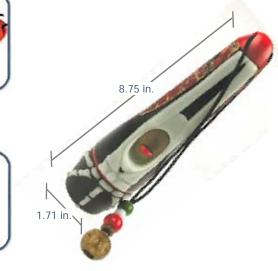

### **Product Detail:**

| Designation:      | Disney                 |
|-------------------|------------------------|
|                   | Pirates Flashlight     |
| Model:            | PIR2AAE                |
| Color:            | Black and White        |
| Power Source:     | Two AA Size Batteries  |
| ANSI/NEDA:        | 15 Series              |
| Lamp:             | KPR-104                |
| Lamp Rating:      | 2.2V, 0.47A            |
| Lamp Life:        | 15 Hours               |
| Lamp Output:      | 7 Lumens               |
| Typical Weight:   | 87.74 grams (3.09 oz.) |
|                   | (without batteries)    |
| Dimensions (in.): | 6.73 x 1.71            |